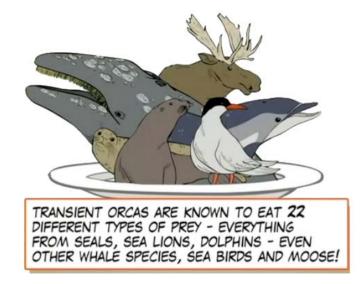

- **3.** How is a *pod* of orcas similar to or different from your family?
- 4. This picture shows the different types of prey that some orcas like to eat. Draw a similar example, using your own diet, to show foods you like to eat.